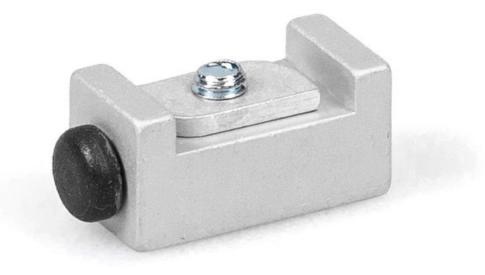

# Product data sheet Buffer for continuous floor guide \*

Buffer for continuous floor guides integrated in the floor

#### **PRODUCT FEATURES**

ightarrow Buffer for continuous sliding leaf guides integrated in the floor